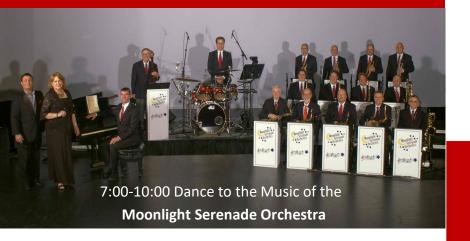

## **Featured Dance Performers:**

**The Swingsters** 

TWA Captain Russ Longley and Partner

Maysen Wilder (Just Dancing in St. Louis)